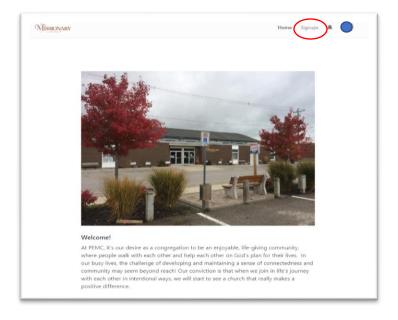

Once you are all signed up, you will come to our "Home" page.

Click on the Signups option.

Click on Builders Sunday School 2023-2024.

This is our new, digital way of registering your child for attendance (whether occasionally or regularly) at our Builders Sunday School. Click on the Register button.