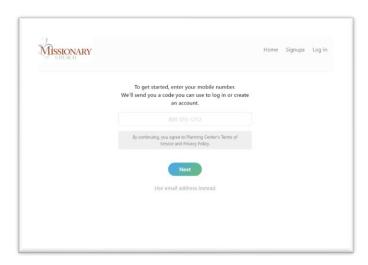

## **Church Center Registration Walk-Through**

Click on the following link:

Port Elgin Missionary Church (churchcenter.com)

You will come to a page that looks like this:

Enter a phone number (or email if preferred) to get started.