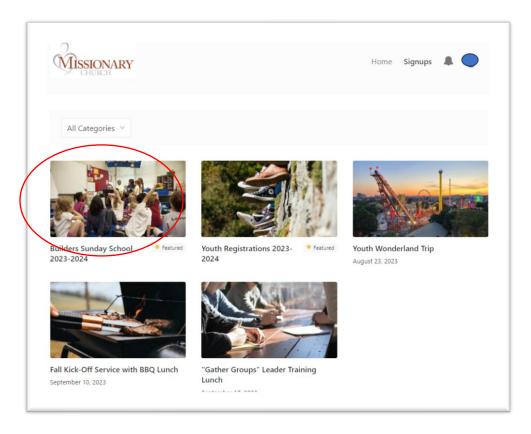

Once you are all signed up, you will come to our "Home" page.

Click on the Signups option.

Click on Builders Sunday School 2023-2024.

This is our new, digital way of registering your child for attendance (whether occasionally or regularly) at our Builders Sunday School. Click on the Register button.