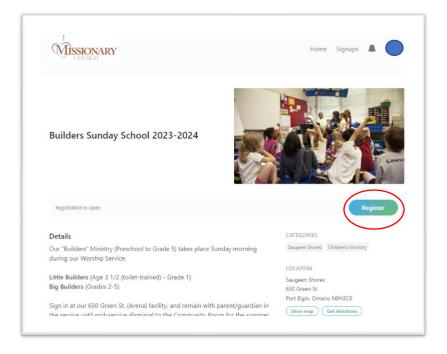

Once you are all signed up, you will come to our "Home" page.

Click on the Signups option.

Click on Builders Sunday School 2023-2024.

This is our new, digital way of registering your child for attendance (whether occasionally or regularly) at our Builders Sunday School. Click on the Register button.